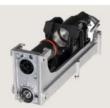

## **Dynamic Milk System**

Provides hot and cold milk, hot and cold milk foam – fully automated via the beverage spout, without a separate foaming chamber.

#### Milk and steam systems

Rapid hot milk and foam at the touch of a button or the classic way with Auto Steam or Easy Steam.

## SteamJet/Steam shower

Brings every cup to the correct temperature in a matter of seconds – for the finest quality coffee.