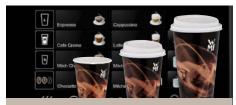

#### **Small-Medium-Large Functions**

Each desired beverage is simply matched to the various predefined filling volumes.