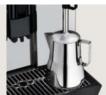

## **Dynamic Milk System**

Provides hot and cold milk, hot and cold milk foam – fully automated via the beverage spout, without a separate foaming chamber.

#### Milk and steam systems

Rapid hot milk and foam at the touch of a button or the classic way with Auto Steam or Easy Steam.