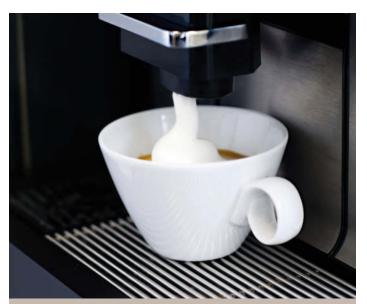

## **Dynamic Milk System**

Provides hot and cold milk, hot and cold milk foam – fully automated via the beverage spout, without a separate foaming chamber.

#### Milk and steam systems

Rapid hot milk and foam at the touch of a button or the classic way with Auto Steam or Easy Steam.