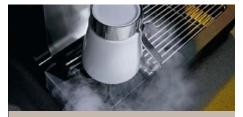

## SteamJet/Steam shower

Brings every cup to the correct temperature in a matter of seconds – for the finest quality coffee.