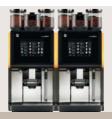

# WMF 5000 S

Endless specialities. In a flash.

# The WMF 5000 S is available with the following milk and steam systems:

DYNAMIC IF EASY STEAM