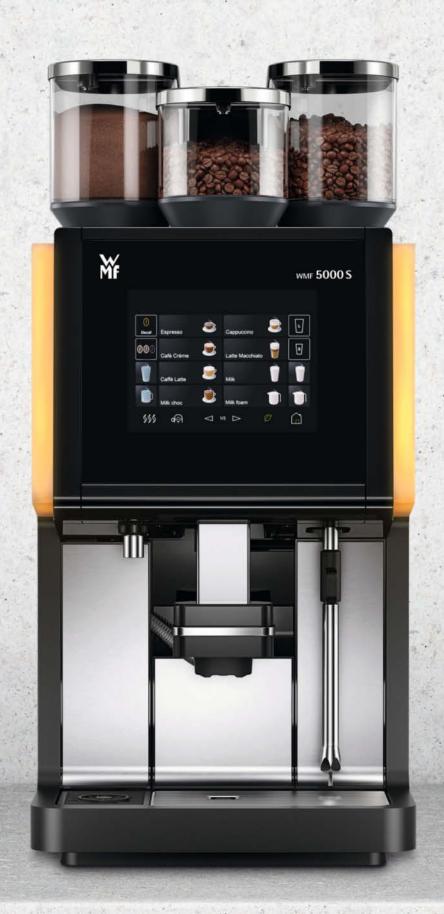

# WMF 5000 S

Endless specialities. In a flash.

# The WMF 5000 S is available with the following milk and steam systems:

DYNAMIC IF EASY STEAM

## **Technical specifications**

| recunical specifications                                                                                                |                                                             |                                 |                                   |                                 |
|-------------------------------------------------------------------------------------------------------------------------|-------------------------------------------------------------|---------------------------------|-----------------------------------|---------------------------------|
| WMF 5000 S                                                                                                              | Easy Milk                                                   |                                 | Dynamic Milk                      |                                 |
| Recommended daily/<br>max. hourly output*                                                                               | Up to 250 cups                                              |                                 |                                   |                                 |
| Nominal output/<br>Power supply                                                                                         | 2.75-<br>3.25 kW/<br>220-240 V                              | 5.9 –<br>7.1 kW/<br>380 – 415 V | 2.75 –<br>3.25 kW/<br>220 – 240 V | 5.9 –<br>7.1 kW/<br>380 – 415 V |
| Hourly output according<br>to DIN 18873-2*<br>Espresso/2 Espressi<br>Café Crème/2 Café Crème<br>Cappuccino/2 Cappuccini | 144/220 cups<br>112/136 cups<br>144/220 cups                |                                 |                                   |                                 |
| Total hot water output per hour                                                                                         | 160<br>cups                                                 | 180<br>cups                     | 160<br>cups                       | 180<br>cups                     |
| Energy loss per day according to DIN 18873-2                                                                            | 1.55 kWh                                                    |                                 |                                   |                                 |
| Hot milk beverages                                                                                                      | ✓                                                           |                                 | ✓                                 |                                 |
| Hot milk foam beverages                                                                                                 | <b>✓</b>                                                    |                                 | <b>✓</b>                          |                                 |
| Cold milk beverages                                                                                                     | ✓                                                           |                                 | ✓                                 |                                 |
| Cold milk foam<br>beverages                                                                                             | -                                                           |                                 | <b>✓</b>                          |                                 |
| Coffee bean hopper                                                                                                      | On the left or right approx. 1100 g, centered approx. 550 g |                                 |                                   |                                 |
| Chocolate or topping hopper (optional)                                                                                  | Approx. 1500 g                                              |                                 |                                   |                                 |
| Outer dimensions (width/height**/depth)                                                                                 | 325/706/590 mm                                              |                                 |                                   |                                 |
| Water supply                                                                                                            | Mains water                                                 |                                 |                                   |                                 |
| Empty weight                                                                                                            | Approx. 37 kg                                               |                                 |                                   |                                 |
| Continuous sound pressure level (LpA)***                                                                                | < 70 dB(A)                                                  |                                 |                                   |                                 |