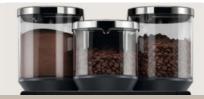

#### Large, removable, lockable product hoppers The coffee bean hoppers are dishwasher-proof.

Ideal for easy cleaning.